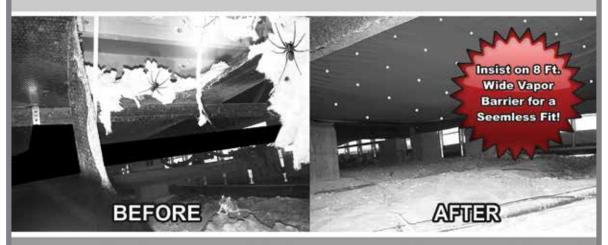

### AFFORDABLE VAPOR BARRIER

Have You Looked UNDER PROTECT YOUR HOME

Fix Small Problems Today Before They Cause Serious Damage!

We will inspect and photograph any issues, showing you pictures of the underside of your home. Damaged & worn vapor barriers can create high energy costs and allow mold & mildew to grow and weaken your sub floor creating "Soft Spots". Keep Mold, Moisture & Animals out of your Home.

Repairs will be made quickly and include a **20 Year Transferable Warranty!** 

**9** 727-492-1884

•Licensed #OCL0027169

info@FloridaUnderHomeSolutions.com • Bonded • Insured